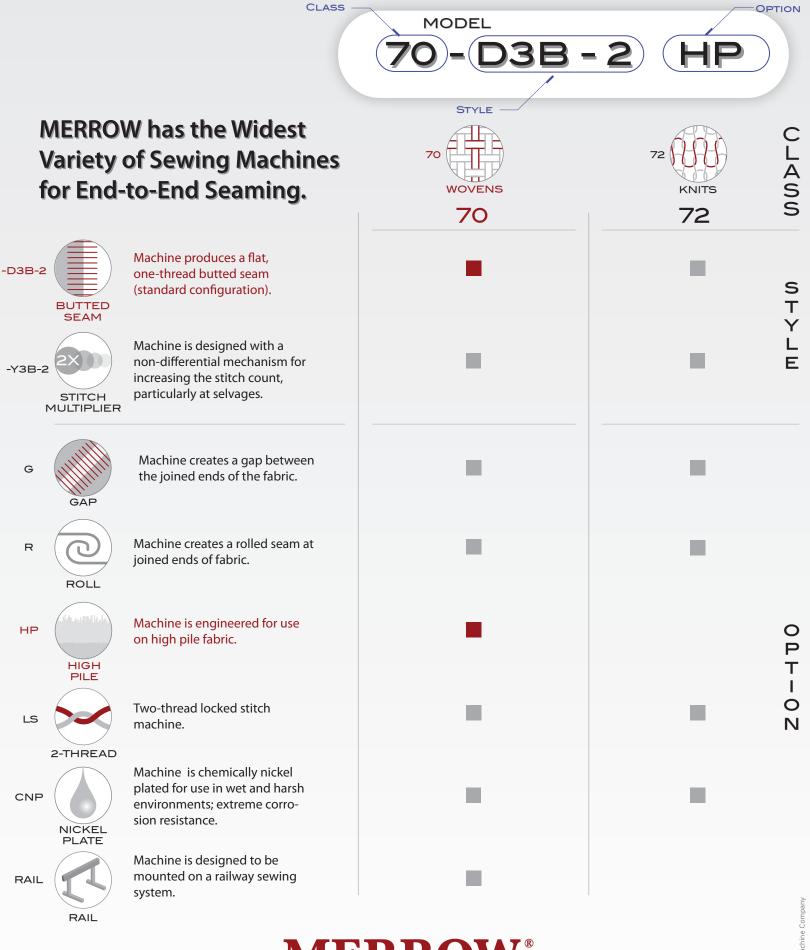

SEWING MACHINE COMPANY

Denotes Styles/Options that are INCLUDED on this Model

Denotes Styles/Options that are AVAILABLE for each Machine Class