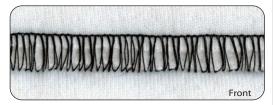

70-D3B-2 HP

BUTTED SEAM MACHINE

For the Joining of High Pile/Thick Material End-to-End

- Sews Thick Woven and Non-Woven Material
- Sews Material Up To 2" Thick
- Single Thread Machine With Cutters
- Table or Railway Mountable