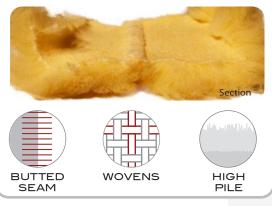

70-D3B-2 HP

BUTTED SEAM MACHINE

For the Joining of High Pile/Thick Material End-to-End

- Sews Thick Woven and Non-Woven Material
- Sews Material Up To 2" Thick
- Single Thread Machine With Cutters
- Table or Railway Mountable