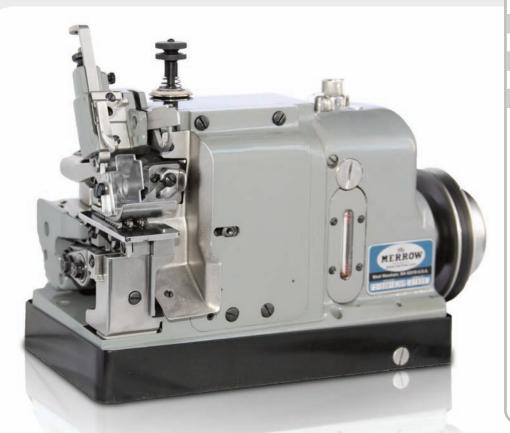

70-D3B-2 HP

BUTTED SEAM MACHINE

For the Joining of High Pile/Thick Material End-to-End

- Sews Thick Woven and Non-Woven Material
- Sews Material Up To 2" Thick
- Single Thread Machine With Cutters
- Table or Railway Mountable