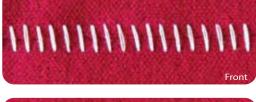

NUMBER OF THREADS

71-1D-2

HIGH SPEED BUTTED SEAM MACHINE

- Ideal for JOINING LIGHTWEIGHT KNITS
- 4000 rpm HIGH SPEED SEAMING
- Sews 3/8"Tight Butted Seam
- 10 Year Warranty

- Designed and Engineered in the U.S.A.
- Parts and Service Available in 65 Countries
- For More Information Visit www.merrow.com