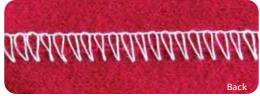

NUMBER OF THREADS

71-1D-2

HIGH SPEED BUTTED SEAM MACHINE

- Ideal for JOINING LIGHTWEIGHT KNITS
- 4000 rpm HIGH SPEED SEAMING
- Sews 3/8"Tight Butted Seam
- 10 Year Warranty

- Designed and Engineered in the U.S.A.
- Parts and Service Available in 65 Countries
- For More Information Visit www.merrow.com