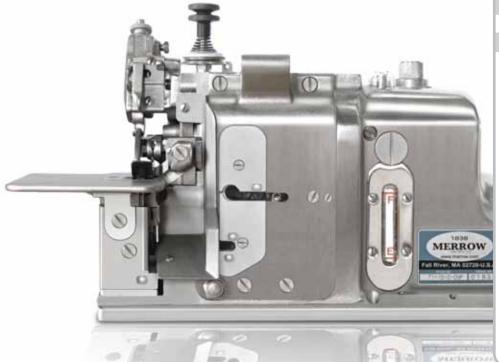

## MERROW 71-1D-2 CNP SPECIFICATIONS

**OPERATING SPEED:** 

STANDARD STITCH ECCENTRIC : 6 spi

STITCH ECCENTRIC RANGE : 4-12 spi

STANDARD NEEDLE : 6SDT

NEEDLE RANGE: 3SDT - 8SDT

STITCH TYPE 501

STITCH WIDTH : 1/4" (6.4mm)

NUMBER OF THREADS 1

4000 rpm

71-1D-2 CNP

HIGH SPEED BUTTED SEAM MACHINE

- Nickel Plated for WET ENVIRONMENTS
- Ideal for JOINING LIGHTWEIGHT KNITS
- 4000 rpm HIGH SPEED SEAMING
- Sews 1/4"Tight Butted Seam