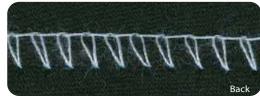

NUMBER OF THREADS 1

4000 rpm

71-1D-2 CNP

HIGH SPEED BUTTED SEAM MACHINE

- Nickel Plated for WET ENVIRONMENTS
- Ideal for JOINING LIGHTWEIGHT KNITS
- 4000 rpm HIGH SPEED SEAMING
- Sews 1/4"Tight Butted Seam