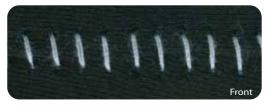

NUMBER OF THREADS 1

4000 rpm

71-1D-2 CNP

HIGH SPEED BUTTED SEAM MACHINE

- Nickel Plated for WET ENVIRONMENTS
- Ideal for JOINING LIGHTWEIGHT KNITS
- 4000 rpm HIGH SPEED SEAMING
- Sews 1/4"Tight Butted Seam