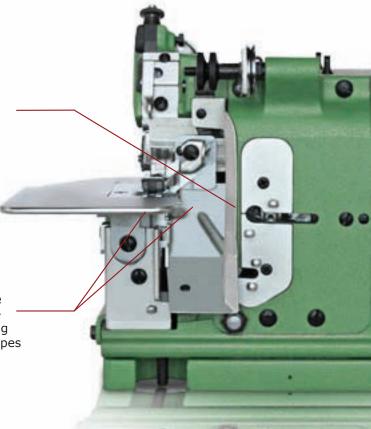

# MERROW® SEWING MACHINE COMPANY

- ATHLETIC GARMENTS
- ACTIVE WEAR
- SPORTS APPAREL
- TECHNICAL BASE LAYERS

LEARN MORE ABOUT THE MG-2DFS-2

Internal Cams maintain critical tolerances between needle, needle plate and looper to ensure consistent and uniform stitch coverage