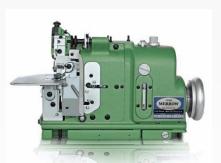

# MERROW® SEWING MACHINE COMPANY

- ATHLETIC GARMENTS
- ACTIVE WEAR
- SPORTS APPAREL
- TECHNICAL BASE LAYERS



LEARN MORE ABOUT THE MG-2DFS-2

Internal Cams maintain critical tolerances between needle, needle plate and looper to ensure consistent and uniform stitch coverage





#### MERROW MG-2DFS-2 SPECIFICATIONS

OPERATING SPEED: 5500 Rpm

STANDARD STITCH ECCENTRIC: 28 spi

STITCH ECCENTRIC RANGE: 20-40 spi

STANDARD NEEDLE: 2DF

NEEDLE RANGE: 0SD-5DF

STITCH TYPE 617

STITCH WIDTH: 5/32" (3.9mm)

NUMBER OF THREADS 2





### MG-2DFS-2

## INDUSTRIAL FLAT SEAM SEWING MACHINE



#### **FEATURES**

- COMPACT FOOTPRINT
- MODERN REPLACEMENT FOR THE FLAT LOCK STITCH
- DESIGNED TO SEW ON TODAY'S TECHNICAL BASE LAYERS
- Made in the USA
- 10 Year Warranty